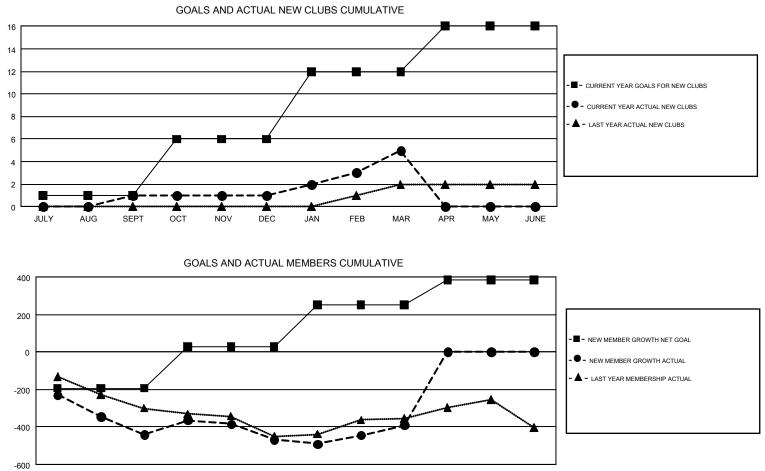

## GMT: CHRIS LEWIS

REPORT DOES NOT INCLUDE CLUBS IN UNDISTRICTED AREAS.

|               | Clu           | bs          |               | Members               |                                                                |                                                              |                                                    |  |
|---------------|---------------|-------------|---------------|-----------------------|----------------------------------------------------------------|--------------------------------------------------------------|----------------------------------------------------|--|
|               | RESULTS FO    | R 2016-2017 |               | RESULTS FOR 2016-2017 |                                                                |                                                              |                                                    |  |
| QUARTER       | NEW CLUB GOAL | NEW CLUBS   | DROPPED CLUBS | QUARTER               | NEW MEMBER GROWTH<br>NET GOAL (not reinstated<br>or transfers) | NEW MEMBER<br>GROWTH ACTUAL (not<br>reinstated or transfers) | DROPPED<br>MEMBERS ACTUAL<br>(including transfers) |  |
| JULY/AUG/SEPT | 1             | 1           | 4             | JULY/AUG/SEPT         | -195                                                           | 252                                                          | 693                                                |  |
| OCT/NOV/DEC   | 5             | 0           | 3             | OCT/NOV/DEC           | 223                                                            | 532                                                          | 558                                                |  |
| JAN/FEB/MAR   | 6             | 4           | 2             | JAN/FEB/MAR           | 222                                                            | 550                                                          | 474                                                |  |
| APR/MAY/JUNE  | 4             | 0           | 0             | APR/MAY/JUNE          | 135                                                            | 0                                                            | 0                                                  |  |